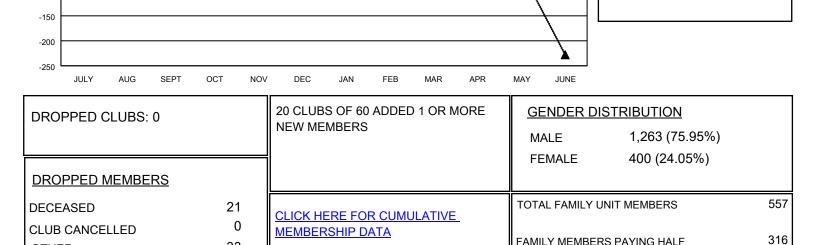

## LOCATION INDIA

District 316 B

Results as of: 11/30/2020

| Clubs                 |               |           |               | Members               |                          |                         |                                                    |
|-----------------------|---------------|-----------|---------------|-----------------------|--------------------------|-------------------------|----------------------------------------------------|
| RESULTS FOR 2020-2021 |               |           |               | RESULTS FOR 2020-2021 |                          |                         |                                                    |
| QUARTER               | NEW CLUB GOAL | NEW CLUBS | DROPPED CLUBS | QUARTER ME            | EMBER GROWTH NET<br>GOAL | MEMBER GROWTH<br>ACTUAL | DROPPED<br>MEMBERS ACTUAL<br>(including transfers) |
| JULY/AUG/SEPT         | 2             | 2         | 0             | JULY/AUG/SEPT         | 20                       | 129                     | 29                                                 |
| OCT/NOV/DEC           | 1             | 0         | 0             | OCT/NOV/DEC           | 20                       | 4                       | 25                                                 |
| JAN/FEB/MAR           | 1             | 0         | 0             | JAN/FEB/MAR           | 10                       | 0                       | 0                                                  |
| APR/MAY/JUNE          | 1             | 0         | 0             | APR/MAY/JUNE          | 20                       | 0                       | 0                                                  |

- LAST YEAR MEMBERSHIP ACTUAL

FAMILY MEMBERS PAYING HALF

DUES

OTHER

-50 -100

© Copyright 2020, Lions Clubs International, All Rights Reserved.

33

54