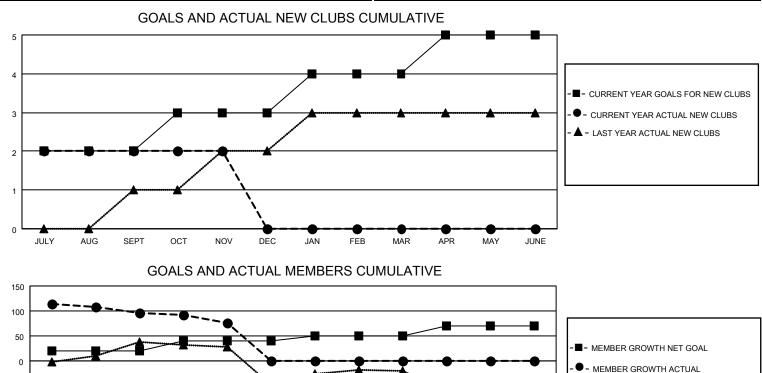

## LOCATION INDIA

District 316 B

Results as of: 11/30/2020

| Clubs                 |               |           |               | Members               |                          |                         |                                                    |
|-----------------------|---------------|-----------|---------------|-----------------------|--------------------------|-------------------------|----------------------------------------------------|
| RESULTS FOR 2020-2021 |               |           |               | RESULTS FOR 2020-2021 |                          |                         |                                                    |
| QUARTER               | NEW CLUB GOAL | NEW CLUBS | DROPPED CLUBS | QUARTER ME            | EMBER GROWTH NET<br>GOAL | MEMBER GROWTH<br>ACTUAL | DROPPED<br>MEMBERS ACTUAL<br>(including transfers) |
| JULY/AUG/SEPT         | 2             | 2         | 0             | JULY/AUG/SEPT         | 20                       | 129                     | 29                                                 |
| OCT/NOV/DEC           | 1             | 0         | 0             | OCT/NOV/DEC           | 20                       | 4                       | 25                                                 |
| JAN/FEB/MAR           | 1             | 0         | 0             | JAN/FEB/MAR           | 10                       | 0                       | 0                                                  |
| APR/MAY/JUNE          | 1             | 0         | 0             | APR/MAY/JUNE          | 20                       | 0                       | 0                                                  |